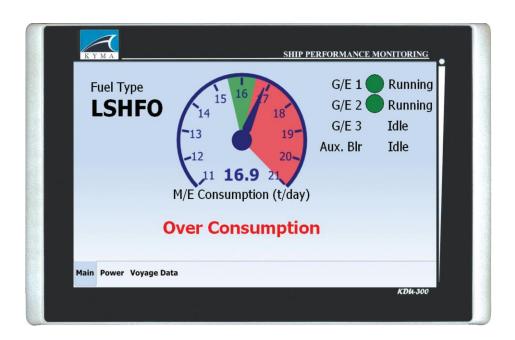

## Ship performance displayed in wheelhouse

The new 10" Kyma Display Unit (KDU-300) for the wheelhouse, C/E office or other location can give you any information available from the Kyma Ship Performance system (KSP).

Instantaneous, averaged and accumulated (day or voyage) values for important values as, for example fuel consumption, shaft power, vessel speed, wind, torque, thrust, +++ can be displayed as both text and/or graphics.

## Configurable design and flexibility

- The Kyma WDU is highly configurable so you can choose between different display modes
- Set up different display pages e.g. Main, Power and Voyage
- Choose any combination of analogue meters and digital display
- Colored sectors may be added to each meter face showing for example the acceptable fuel use limits
- Screen light is adjustable and can also switch into a night mode.