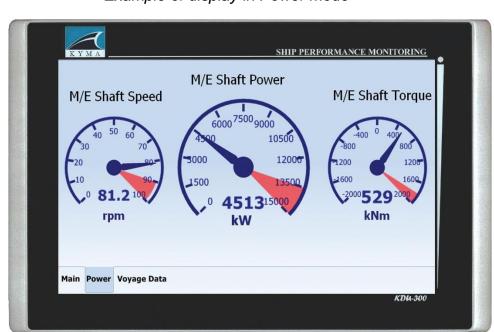

Instantaneous, averaged and accumulated (day or voyage) values for important values as, for example fuel consumption, shaft power, vessel speed, wind, torque, thrust, +++ can be displayed as both text and/or graphics.

## Configurable design and flexibility

- The Kyma WDU is highly configurable so you can choose between different display modes
- Set up different display pages e.g. Main, Power and Voyage
- Choose any combination of analogue meters and digital display
- Colored sectors may be added to each meter face showing for example the acceptable fuel use limits
- Screen light is adjustable and can also switch into a night mode.

Example of display in Power mode

Example of display in Voyage mode