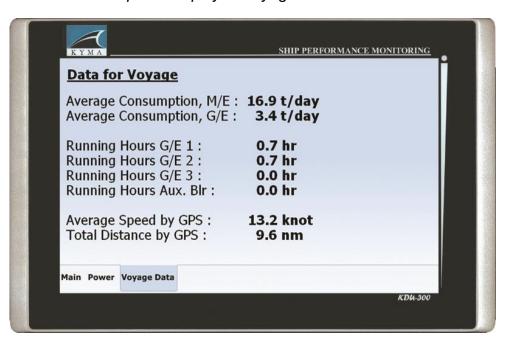

Instantaneous, averaged and accumulated (day or voyage) values for important values as, for example fuel consumption, shaft power, vessel speed, wind, torque, thrust, +++ can be displayed as both text and/or graphics.

## Configurable design and flexibility

- The Kyma WDU is highly configurable so you can choose between different display modes
- Set up different display pages e.g. Main, Power and Voyage
- Choose any combination of analogue meters and digital display
- Colored sectors may be added to each meter face showing for example the acceptable fuel use limits
- Screen light is adjustable and can also switch into a night mode.

Example of display in Power mode

Example of display in Voyage mode